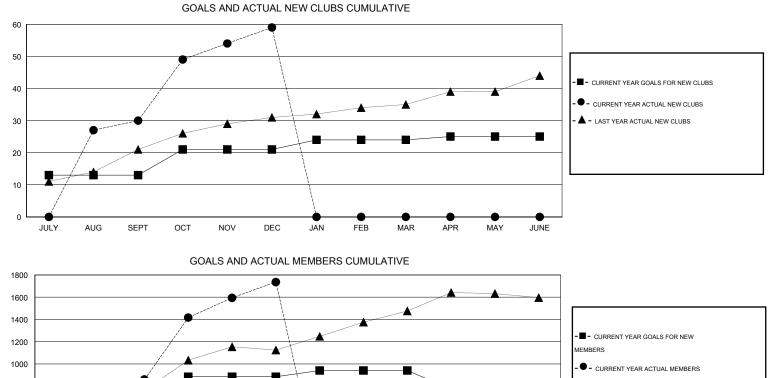

## LOCATION NEPAL

|                            |                  | Clubs            |                  |                  | Members                    |                    |                                     |                    |                  |  |
|----------------------------|------------------|------------------|------------------|------------------|----------------------------|--------------------|-------------------------------------|--------------------|------------------|--|
|                            | RESU             | TS FOR 2016-2017 |                  |                  | RESULTS FOR 2016-2017      |                    |                                     |                    |                  |  |
| QUARTER                    | NEW CLUB<br>GOAL | NEW CLUBS        | DROPPED<br>CLUBS | NET<br>GAIN/LOSS | QUARTER                    | NEW MEMBER<br>GOAL | CHARTER AND<br>NEW MEMBERS<br>ADDED | DROPPED<br>MEMBERS | NET<br>GAIN/LOSS |  |
| JULY/AUG/SEPT              | 13               | 30               | 0                | 30               | JULY/AUG/SEPT              | 575                | 1,081                               | 221                | 860              |  |
| OCT/NOV/DEC<br>JAN/FEB/MAR | 8<br>3           | 29<br>0          | 0<br>0           | 29<br>0          | OCT/NOV/DEC<br>JAN/FEB/MAR | 310<br>56          | 1,113<br>0                          | 237<br>0           | 876<br>0         |  |
| APR/MAY/JUNE               | 1                | 0                | 0                | 0                | APR/MAY/JUNE               | -167               | 0                                   | 0                  | 0                |  |